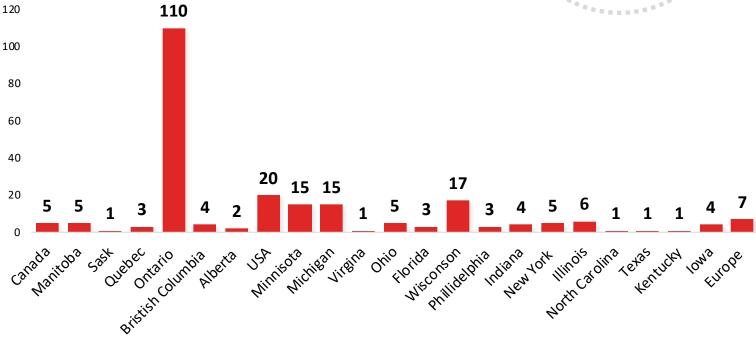

### Travel Cancellations to Northern Ontario by Origin:

<sup>\*</sup> All data based on data collected between March 23rd and 6th.