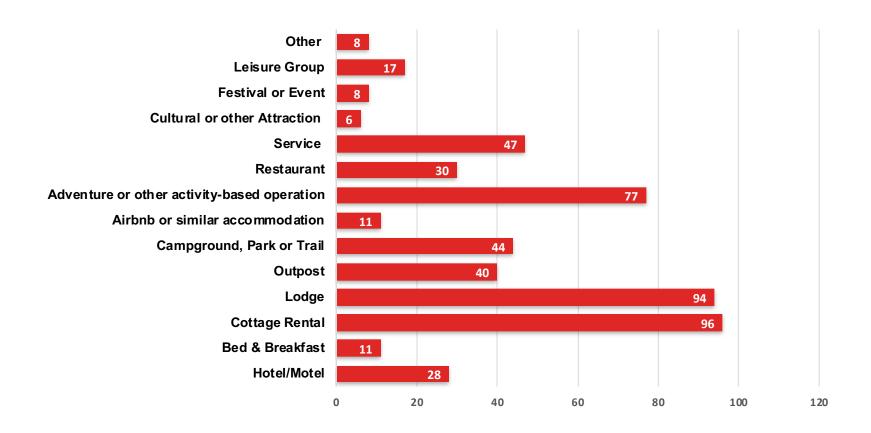

#### **Breakdown by sector:**

<sup>\*</sup> All data based on data collected between March 23rd and 6th.