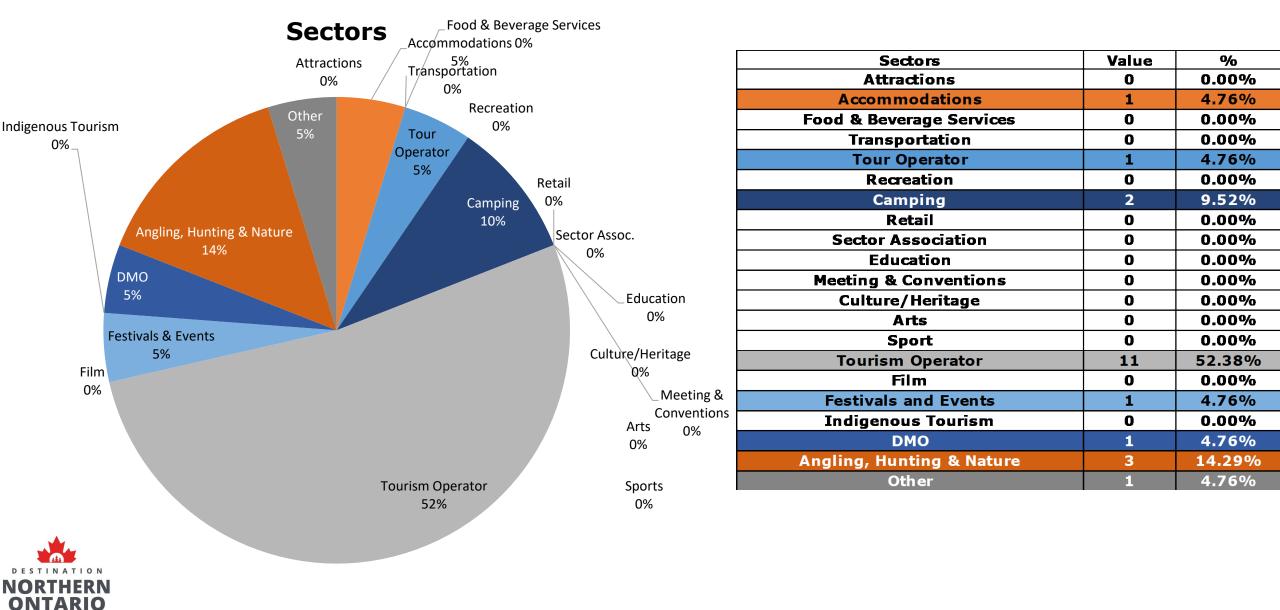

### Regional Tourism Organization 13b Covid-19 Survey 6 Results June 10 - 19, 2020

#### Which sector do you operate in?

### 21 completed surveys



#### What is the current status of your tourism business or operation?

5%



| Current status of your business                                     | Value | %             |
|---------------------------------------------------------------------|-------|---------------|
| Temporarily closed                                                  | 1     | 4.76%         |
| Permanently closed                                                  | 1     | <b>4.76</b> % |
| Preparing to re-open for Stage 2 on<br>Friday, June 12 at 12:01 a.m | 8     | 38.10%        |
| Re-opened after closing                                             | 3     | <b>14.29%</b> |
| Open                                                                | 6     | 28.57%        |
| Other