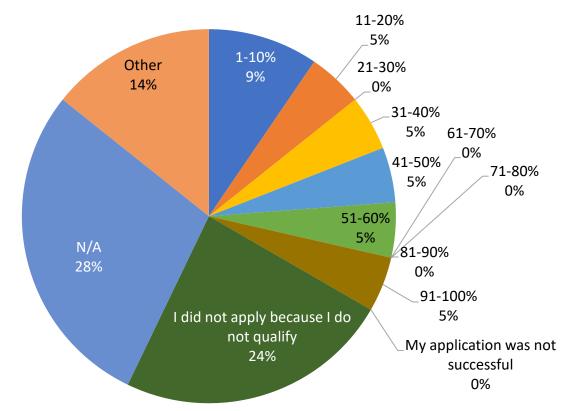

Please indicate what percentage of your workforce you were able to sustain with the Canadian Emergency Wage Subsidy (CEWS)?

#### CEWS

| Percentage of your workforce you were<br>able to sustain with CEWS | Value | %             |
|--------------------------------------------------------------------|-------|---------------|
| 1-10%                                                              | 2     | 9.52%         |
| 11-20%                                                             | 1     | 4.76%         |
| 21-30%                                                             | 0     | 0.00%         |
| 31-40%                                                             | 1     | <b>4.76</b> % |
| 41-50%                                                             | 1     | 4.76%         |
| 51-60%                                                             | 1     | 4.76%         |
| 61-70%                                                             | 0     | 0.00%         |
| 71-80%                                                             | 0     | 0.00%         |
| 81-90%                                                             | 0     | 0.00%         |
| 91-100%                                                            | 1     | 4.76%         |
| My application was not successful                                  | 0     | 0.00%         |
| I did not apply because I do not qualify                           | 5     | 23.81%        |
| N/A                                                                | 6     | 28.57%        |
| Other                                                              | 3     | 14.29%        |