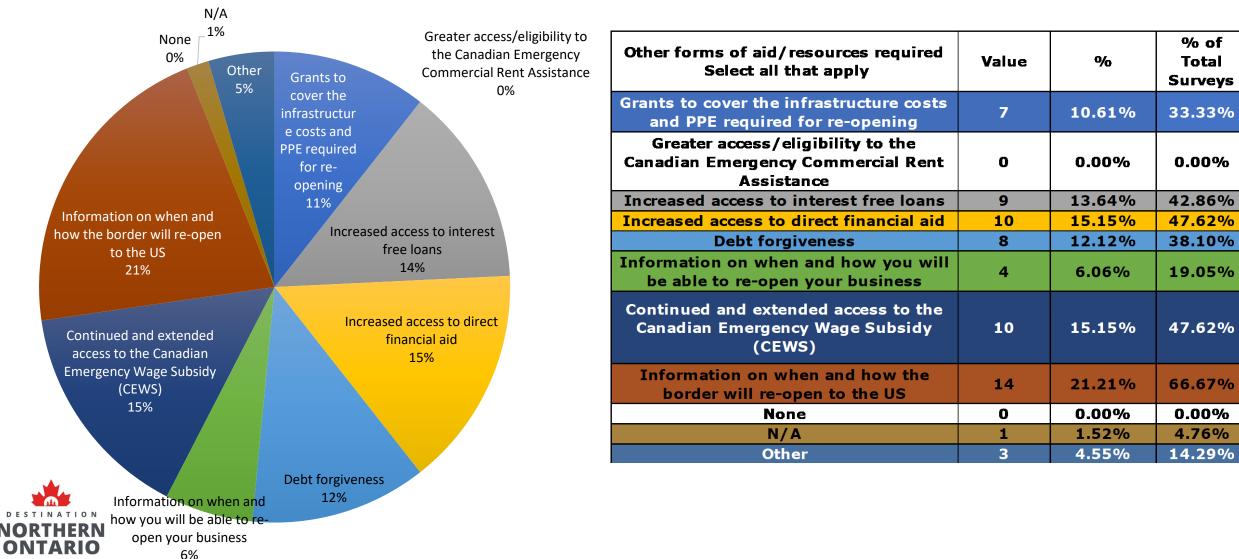

### What other forms of aid/resources do you require during COVID-19? Select all that apply

Other forms of aid