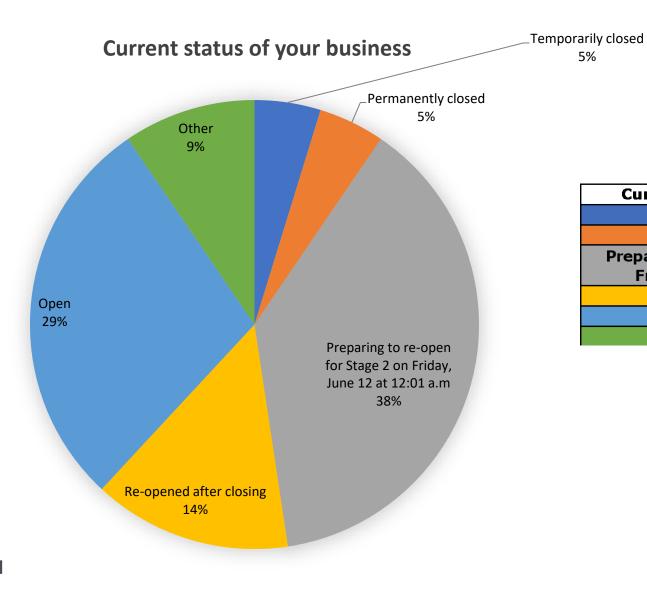

#### What is the current status of your tourism business or operation?

5%

| Current status of your business                                     | Value | %             |
|---------------------------------------------------------------------|-------|---------------|
| Temporarily closed                                                  | 1     | 4.76%         |
| Permanently closed                                                  | 1     | <b>4.76</b> % |
| Preparing to re-open for Stage 2 on<br>Friday, June 12 at 12:01 a.m | 8     | 38.10%        |
| Re-opened after closing                                             | 3     | <b>14.29%</b> |
| Open                                                                | 6     | 28.57%        |
| Other                                                               | 2     | 9.52%         |