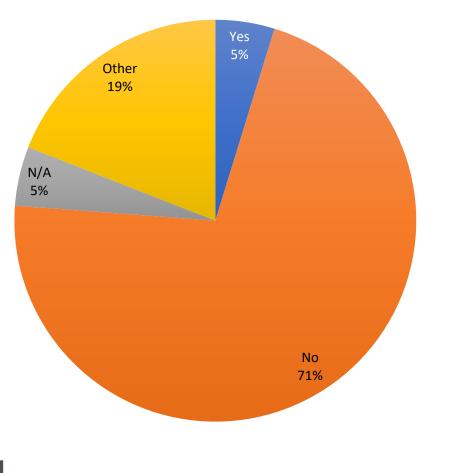

## Is the current COVID-19 Government aid sufficient to ensure that your tourism operation will remain economically viable?

Is the Government aid Enough?

| Is the Government aid enough | Value | %             |
|------------------------------|-------|---------------|
| Yes                          | 1     | 4.76%         |
| No                           | 15    | 71.43%        |
| N/A                          | 1     | <b>4.76</b> % |
| Other                        | 4     | 19.05%        |