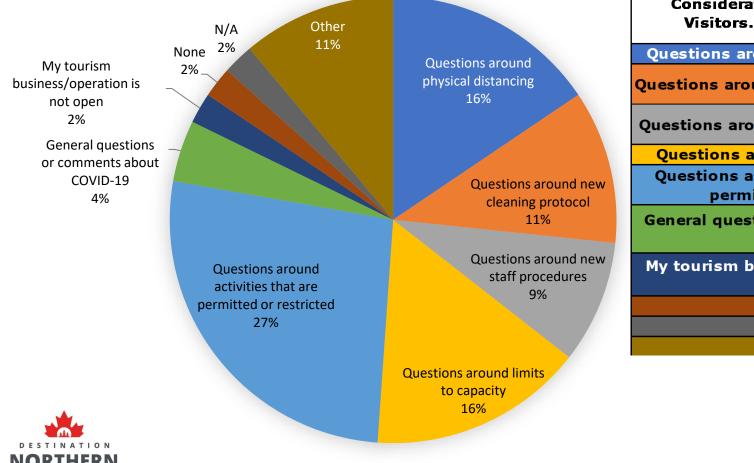

# What are the considerations and questions you are fielding from potential visitors to your business? Select all that apply

| Considerations/Questions from<br>Visitors. Select all that apply | Value | %      | % of<br>Total<br>Surveys |
|------------------------------------------------------------------|-------|--------|--------------------------|
| Questions around physical distancing                             | 7     | 15.56% | 33.33%                   |
| Questions around new cleaning protocol                           | 5     | 11.11% | 23.81%                   |
| Questions around new staff procedures                            | 4     | 8.89%  | 19.05%                   |
| Questions around limits to capacity                              | 7     | 15.56% | 33.33%                   |
| Questions around activities that are<br>permitted or restricted  | 12    | 26.67% | 57.14%                   |
| General questions or comments about<br>COVID-19                  | 2     | 4.44%  | 9.52%                    |
| My tourism business/operation is not open                        | 1     | 2.22%  | 4.76%                    |
| None                                                             | 1     | 2.22%  | 4.76%                    |
| N/A                                                              | 1     | 2.22%  | 4.76%                    |
| Other                                                            | 5     | 11.11% | <b>23.81%</b>            |