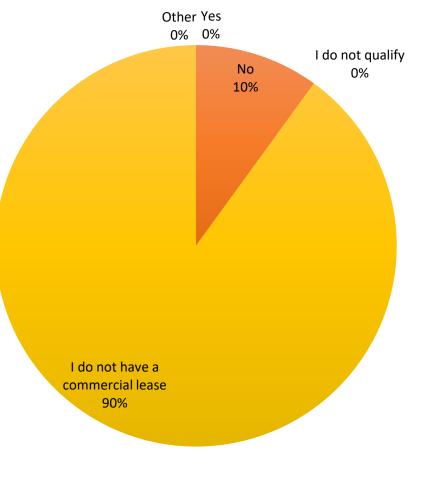

Has your Landlord applied for the Ontario-Canada Emergency Commercial Rent Assistance (OCERCA) program?

#### **OCERCA Program**

| Has your Landlord applied for OCERCA | Value | %      |
|--------------------------------------|-------|--------|
| Yes                                  | 0     | 0.00%  |
| No                                   | 2     | 10.00% |
| I do not qualify                     | 0     | 0.00%  |
| I do not have a commercial lease     | 18    | 90.00% |
| Other                                | 0     | 0.00%  |