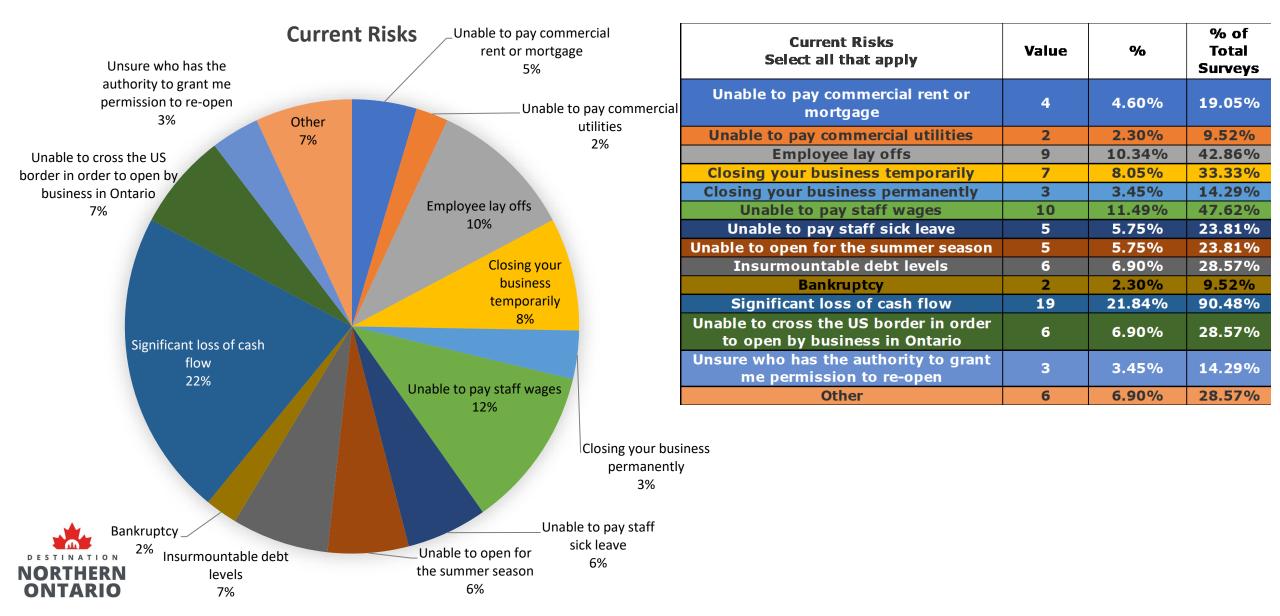

# Please indicate the risks your tourism business is facing presently. Select all that apply