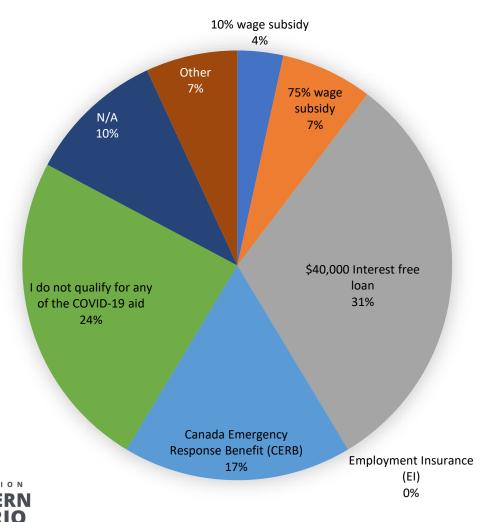

## Please indicate which types of COVID-19 related aid you have received to date. Select all that apply

#### Which Types of COVID-19 Aid

| Types of COVID-19 Aid<br>Select all that apply | Value | %      | % of<br>Total<br>Surveys |
|------------------------------------------------|-------|--------|--------------------------|
| 10% wage subsidy                               | 1     | 3.45%  | 4.76%                    |
| 75% wage subsidy                               | 2     | 6.90%  | 9.52%                    |
| \$40,000 Interest free loan                    | 9     | 31.03% | 42.86%                   |
| Employment Insurance (EI)                      | 0     | 0.00%  | 0.00%                    |
| Canada Emergency Response Benefit<br>(CERB)    | 5     | 17.24% | 23.81%                   |
| do not qualify for any of the COVID-19 ai      | 7     | 24.14% | 33.33%                   |
| N/A                                            | 3     | 10.34% | 14.29%                   |
| Other                                          | 2     | 6.90%  | 9.52%                    |